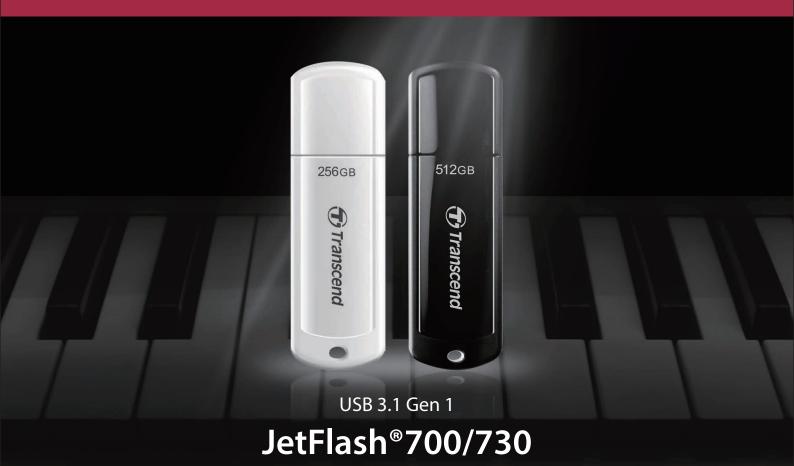

### Sleek and glossy on your fingertips

Transcend's JetFlash 700 comes in sleek piano-black, while the JetFlash 730 sports a glossy-white design. Being both stylish and speedy, the JetFlash 700/730 is perfect for those fashion-minded!

Up to 512GB capacity

Transcend's JetFlash 700 come in up to 512GB capacious storage, allowing you to store as many files as you wish!

# USB 3.1 Gen 1 JetFlash®700/730