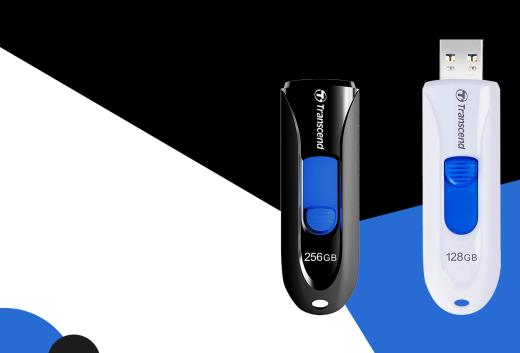

# JetFlash®790

The capless JetFlash 790 USB 3.1 Gen 1 Flash drive utilizes a retractable USB connector to shield your data while in transit - simply push at the colored slider to slide the connector out. The JetFlash 790 sports the USB 3.1 Gen 1 interface with up to 256GB capacity. This combination of blazing fast data transfer rates and substantial storage space make it easier than ever to store, carry and share all your digital files wherever you go.

### Classic black and white design

Transcend's JetFlash 790 comes available in black and white - a classic color scheme that is always in style.

#### Retractable connector

Transcend's JetFlash 790 comes in a capless, retractable design that not only protects the device and its contents, but is compact and easy to carry around. Say goodbye to worries over losing that end cap!